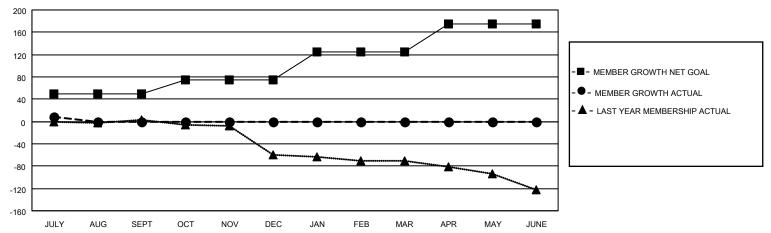

#### GOALS AND ACTUAL MEMBERS CUMULATIVE

| DROPPED CLUBS: 0 |   | 8 CLUBS OF 72 ADDED 1 OR  | GENDER DISTRIBUTION           |              |  |
|------------------|---|---------------------------|-------------------------------|--------------|--|
|                  |   |                           |                               | 855 (59.87%) |  |
|                  |   |                           | FEMALE 572 (40.06%)           |              |  |
| DROPPED MEMBERS  |   |                           | NON BINARY                    | 1 (0.07%)    |  |
|                  |   |                           | PREFER NOT TO ANSWER          | 0 (0.00%)    |  |
| DECEASED         | 0 |                           |                               | ,            |  |
| CLUB CANCELLED   | 0 | CLICK HERE FOR CUMULATIVE | TOTAL FAMILY UNIT MEMBERS 255 |              |  |
| OTHER            | 4 | MEMBERSHIP DATA           |                               |              |  |
| TOTAL            | 4 |                           | FAMILY MEMBERS PAYING HAI     | F DUES 129   |  |
|                  |   |                           |                               |              |  |